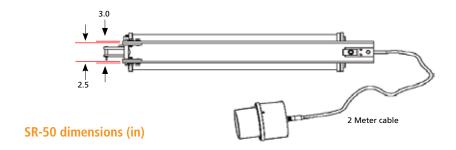

Transmit Frequency: 9.0-14.0 kHz

Release Method: Motor-driven, high-torque rotating shaft

Power Source: 30 alkaline D cell pack, 28 A-h

Operating Life: Up to 2 years
Weight in Air: Approximately 30 lb

Dimensions: 29.4 in (74.7 cm) overall length x 7.8 in (19.8 cm) diameter

(housing width plus strong back)

Data Transfer Rate: 140 to 15,360 bps Connector: External RS-232 (two)

TELEDYNE BENTHOS • A MEMBER OF TELEDYNE MARINE