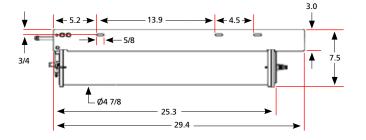

Transmit Frequency: 9.0-14.0 kHz

Release Method: Motor-driven, high-torque rotating shaft

Power Source: 30 alkaline D cell pack, 28 A-h

Operating Life: Up to 2 years
Weight in Air: Approximately 30 lb

Dimensions: 29.4 in (74.7 cm) overall length x 7.8 in (19.8 cm) diameter

(housing width plus strong back)

Data Transfer Rate: 140 to 15,360 bps Connector: External RS-232 (two)

TELEDYNE BENTHOS • A MEMBER OF TELEDYNE MARINE