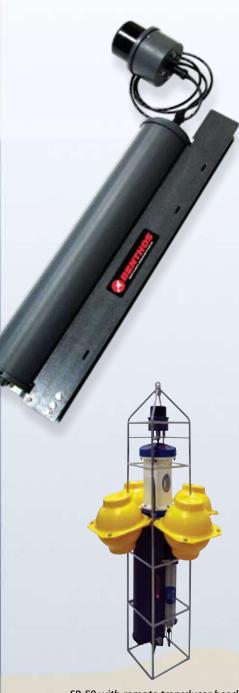

# Shallow water acoustic release and modem

The SR-50 is the newest Smart Modem Acoustic Release Technology (SMART) unit in the Teledyne Benthos line of combined acoustic releases/ modems. The shallow-water release design is taken from the stable and reliable 867-A acoustic release platform. In addition to the acoustic release functions, the SR-50 combines the reliable undersea communications functionality of an acoustic modem. This allows users to obtain deployment status or real-time data from their instruments.

Connect the SR-50 to your ADCP, CTD, or other instruments in your TRBM or other shallow-water frame and you instantly have the ability to turn your subsea instrument into a wireless sensor. Obtain real-time data, get battery information, check on a deployment, and then use the acoustic release function to return the entire package to the surface.

SR-50 with remote transducer head shown connected to an ADCP and CTD, providing real-time data from both instruments.